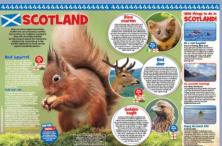

## Isles of Wonder

What do you know about the different countries of the British Isles? Where have you visited and what did you do or see?

Read the information sheets about the different countries.

#### **Option I**

Create a poster about the wildlife in one or more of the countries of the British Isles using the information in the resource sheets or other facts from your own research.

Embellish your poster with relevant images to relate to your

chosen country.