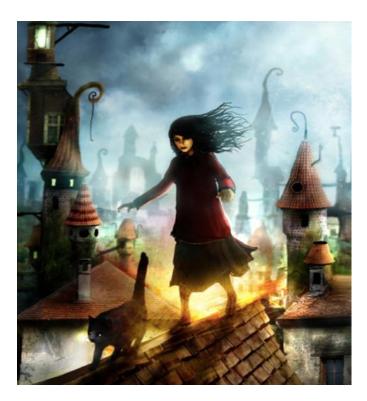

As she clambered over the rooftops, with her trusted and faithful companion, she could feel the magic coursing through her body. It warmed her, like the glowing embers of a comforting fire.

All of a sudden she felt alive. Tonight was going to be a night to remember...