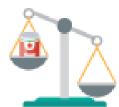

5a. Two identical apples were put on either side of a scale.

A

В.

5b. A pumpkin was put on one side of a scale and a lemon was put on the other.

Α.

В.,

Would the balance scales look like A or B?

F5