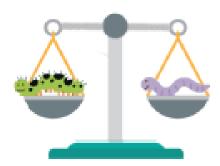

## Introduce Weight and Mass

4a. Zoya thinks the pencil is heavier than the doll.

Is she correct? Explain your answer.

 Imran thinks the caterpillar is lighter than the worm.

Is he correct? Explain your answer.