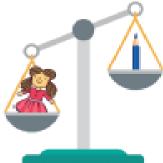

## Introduce Weight and Mass

4a. Zoya thinks the pencil is heavier than the doll.

Is she correct? Explain your answer.

 Imran thinks the caterpillar is lighter than the worm.

Is he correct? Explain your answer.