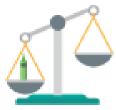

5a. Two identical apples were put on either side of a scale.

A

В.

5b. A pumpkin was put on one side of a scale and a lemon was put on the other.

Α.

В.,

Would the balance scales look like A or B?

F5